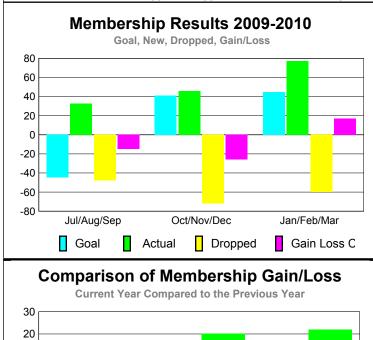

## GMT: CARL HARRELL Location: FLORIDA GMT CA: 1

|             |                            | <u>Club</u><br><b>20</b> 0    |                                   | <u>Clubs</u><br>2008-2009        |                                  |
|-------------|----------------------------|-------------------------------|-----------------------------------|----------------------------------|----------------------------------|
| Month       | New<br>Club<br><u>Goal</u> | Actual<br>New<br><u>Clubs</u> | Actual<br>Dropped<br><u>Clubs</u> | Gain/<br>Loss of<br><u>Clubs</u> | Gain/<br>Loss of<br><u>Clubs</u> |
| Jul/Aug/Sep | 0                          | 0                             | 0                                 | 0                                | 1                                |
| Oct/Nov/Dec | 1                          | 0                             | -1                                | -1                               | -1                               |
| Jan/Feb/Mar | 1                          | 0                             | -1                                | -1                               | 1                                |
| Totals      | 2                          | 0                             | -2                                | -2                               | 1                                |