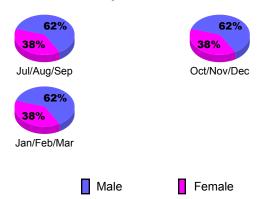

| 0                                 | 0                                | 1                                |
| Oct/Nov/Dec | 1                          | 0                             | -1                                | -1                               | -1                               |
| Jan/Feb/Mar | 1                          | 0                             | -1                                | -1                               | 1                                |
| Totals      | 2                          | 0                             | -2                                | -2                               | 1                                |

**CLUBS** 





## YTD Status Quo Clubs 2009-2010







## **Gender Comparison 2009-2010**

Oct/Nov/Dec

Jan/Feb/Mar

Previous Year