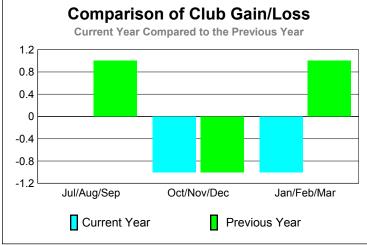

## GMT: CARL HARRELL Location: FLORIDA GMT CA: 1

|             |                            | <u>Club</u><br><b>20</b> 0    |                                   | <u>Clubs</u><br>2008-2009        |                                  |
|-------------|----------------------------|-------------------------------|-----------------------------------|----------------------------------|----------------------------------|
| Month       | New<br>Club<br><u>Goal</u> | Actual<br>New<br><u>Clubs</u> | Actual<br>Dropped<br><u>Clubs</u> | Gain/<br>Loss of<br><u>Clubs</u> | Gain/<br>Loss of<br><u>Clubs</u> |
| Jul/Aug/Sep | 0                          | 0                             | 0                                 | 0                                | 1                                |
| Oct/Nov/Dec | 1                          | 0                             | -1                                | -1                               | -1                               |
| Jan/Feb/Mar | 1                          | 0                             | -1                                | -1                               | 1                                |
| Totals      | 2                          | 0                             | -2                                | -2                               | 1                                |