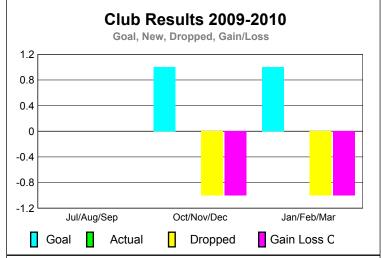

## GMT: CARL HARRELL Location: FLORIDA GMT CA: 1

|             |                            | <u>Club</u><br><b>20</b> 0    |                                   | <u>Clubs</u><br>2008-2009        |                                  |
|-------------|----------------------------|-------------------------------|-----------------------------------|----------------------------------|----------------------------------|
| Month       | New<br>Club<br><u>Goal</u> | Actual<br>New<br><u>Clubs</u> | Actual<br>Dropped<br><u>Clubs</u> | Gain/<br>Loss of<br><u>Clubs</u> | Gain/<br>Loss of<br><u>Clubs</u> |
| Jul/Aug/Sep | 0                          | 0                             | 0                                 | 0                                | 1                                |
| Oct/Nov/Dec | 1                          | 0                             | -1                                | -1                               | -1                               |
| Jan/Feb/Mar | 1                          | 0                             | -1                                | -1                               | 1                                |
| Totals      | 2                          | 0                             | -2                                | -2                               | 1                                |