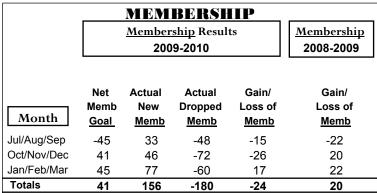

u>Clubs</u> |
| Jul/Aug/Sep | 0                          | 0                             | 0                                 | 0                                | 1                                |
| Oct/Nov/Dec | 1                          | 0                             | -1                                | -1                               | -1                               |
| Jan/Feb/Mar | 1                          | 0                             | -1                                | -1                               | 1                                |
| Totals      | 2                          | 0                             | -2                                | -2                               | 1                                |

**CLUBS** 





## YTD Status Quo Clubs 2009-2010







## **Gender Comparison 2009-2010**

Oct/Nov/Dec

Jan/Feb/Mar

Previous Year